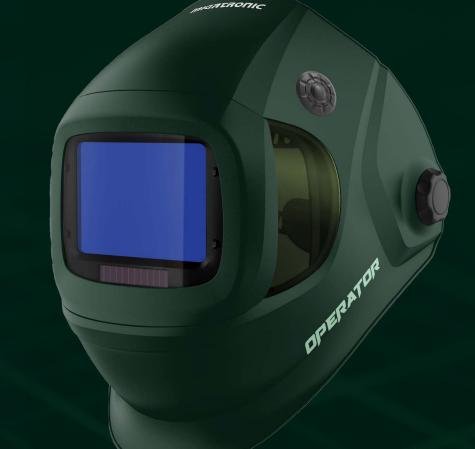

## OPERATOR

The Operator welding helmet, equipped with an advanced autodarkening filter (ADF), is designed with safety and versatility in mind, making it the perfect choice for welders who prioritize protection and performance.

**Adjustable headgear** Providing customizable fit and comfort, distributing weight evenly.

**External grind button** Quick change between welding and grinding.

#### Side windows

Shade 5 lenses on both sides to enhance peripheral vision, increasing safety. Blackouts included.

#### Superior lens technology

Highest optical class 1/1/1/1. 5-9/9-13 shade level. 107 x 75mm view.

TRUE COLOUR

Explore the Operator and find your local dealer