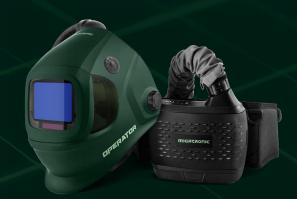

# OPERATOR PAPE

The Operator PAPR system combined with the Operator helmet, offers heavy duty protection from welding fume and grinding dust. TH3P certified offering exceptional respiratory safety, filtering out 99.997% of airborne contaminants.

#### Flexible quick connect hose

Extremely lightweight, supplied with flame-resistant hose cover. The hose offers a quick, one-handed connection, ensuring ease of use and fast setup.

| Operator helmet with PAPR |                                                                                                                                                                                   |
|---------------------------|-----------------------------------------------------------------------------------------------------------------------------------------------------------------------------------|
| Helmet weight:            | 778 g. PAPR prepared: 930 g                                                                                                                                                       |
| Welding shade:            | DIN 9-13                                                                                                                                                                          |
| Cutting shade:            | DIN 5-8                                                                                                                                                                           |
| Grind shade:              | DIN 3                                                                                                                                                                             |
| Viewing Area:             | 107 x 75 mm (4.21"x 2.95")                                                                                                                                                        |
| PAPR weight:              | 1020 g                                                                                                                                                                            |
| Airflow Rate              | Low speed: 170+I/min<br>High speed: 210+I/min                                                                                                                                     |
| Filter efficiency:        | 99.997 %                                                                                                                                                                          |
| Battery                   | Rechargeable Li-ion battery.<br>Battery life: ≥ 500 charges.<br>Battery charge time: 1 hour.<br>Battery duration: 9 h - low speed (170+I/min),<br>5-6 h - high speed (210+I/min). |