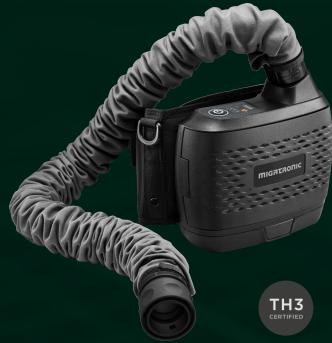

# OPERATOR PAPE

The Operator PAPR system combined with the Operator helmet, offers heavy duty protection from welding fume and grinding dust. TH3P certified offering exceptional respiratory safety, filtering out 99.997% of airborne contaminants.

#### Instant alert system

The PAPR system provides immediate alerts through visual, audio, and vibration signals if the filter or battery levels drop.

#### Exceptional respiratory safety

TH3P certified offering exceptional respiratory safety, filtering out 99.997% of airborne contaminants.

#### Fast-charging lithium-lon battery

Charge for 1 hour and weld up to 9 hours with a standard battery. Extended battery available.

#### Flexible quick connect hose

Extremely lightweight, supplied with flame-resistant hose cover. The hose offers a quick, one-handed connection, ensuring ease of use and fast setup.

| Operator helmet with PAPR |                                                                                                                                                                                   |
|---------------------------|-----------------------------------------------------------------------------------------------------------------------------------------------------------------------------------|
| Helmet weight:            | 778 g. PAPR prepared: 930 g                                                                                                                                                       |
| Welding shade:            | DIN 9-13                                                                                                                                                                          |
| Cutting shade:            | DIN 5-8                                                                                                                                                                           |
| Grind shade:              | DIN 3                                                                                                                                                                             |
| Viewing Area:             | 107 x 75 mm (4.21"x 2.95")                                                                                                                                                        |
| PAPR weight:              | 1020 g                                                                                                                                                                            |
| Airflow Rate              | Low speed: 170+I/min<br>High speed: 210+I/min                                                                                                                                     |
| Filter efficiency:        | 99.997 %                                                                                                                                                                          |
| Battery                   | Rechargeable Li-ion battery.<br>Battery life: ≥ 500 charges.<br>Battery charge time: 1 hour.<br>Battery duration: 9 h - low speed (170+I/min),<br>5-6 h - high speed (210+I/min). |